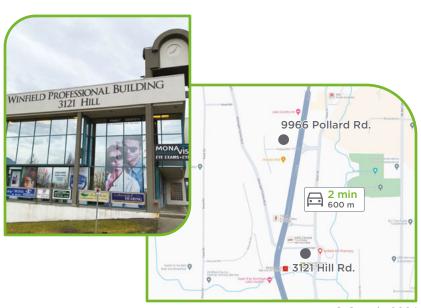

## **NEW** Dynacare Winfield/Lake Country Collection Centre Valley Medical Laboratories 9966 Pollard Rd. moving to 3121 Hill Rd.

Dynacare has been providing laboratory services and health solutions for more than 50 years, through our commitment to innovation, state-ofthe-art testing facilities and Laboratory and Health Services Centre locations in British Columbia, Manitoba, Ontario and Quebec.

**NEW** Winfield/Lake Country Laboratory and Health Services Centre location 122-3121 Hill Rd.

opening Monday, August 26th

- Valley Medical Laboratories 9966 Pollard Rd. location will be open regular hours until end of day Thursday, August 22<sup>nd</sup> and closed Friday, August 23<sup>rd</sup>
- New, spacious Laboratory and Health Services Centre will open Monday, August 26th
- Phone unchanged 250.766.4443
- Extensive test menu with over 1,500 tests
- Newest technology in specialized diagnostic testing
- Companion diagnostics
- Results delivered in real time
- Free parking
- Free Wifi

## 122-3121 Hill Rd. Winfield/Lake Country, BC